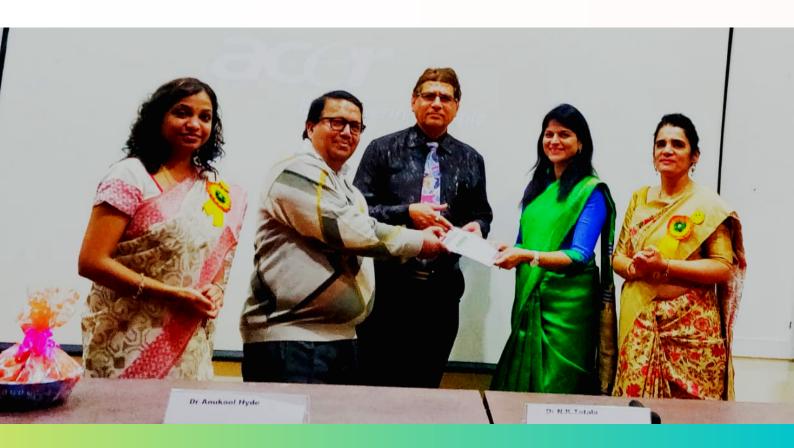

## DECEMBER - JANUARY 2018-19 | VOL. 3

'Great teachers make exemplary leaders'. Another feather added to DCBM's cap of achievements as our respected professor, Dr. Sonal Sisodia, bagged the Best Research Paper Award on 'Innovative and Happy Practices' at the 5th International Conference, MRSC Indore.