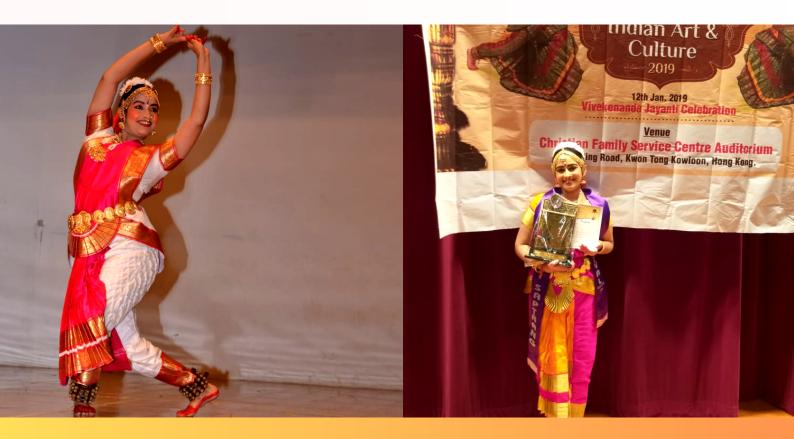

## DECEMBER - JANUARY 2018-19 | VOL. 3

Welcoming the new year with delight! Urvi Sethia of BBA, SEM I, felicitated and applauded for her spectacularly unprecedented Bharatnatyam performance at the Saptrang Festival of Indian Art & Culture 2019, Hong Kong.