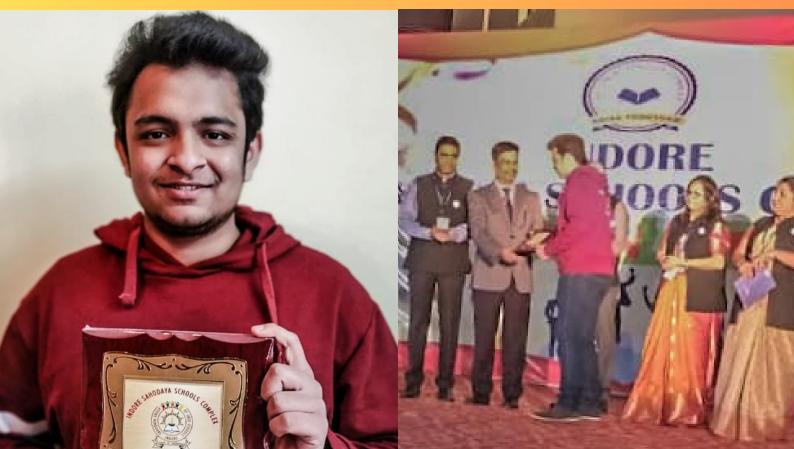

Personifying 'Success follows Excellence', DCBM's Economics Maestro- Vinayak Bansal, was felicitated at the 3rd Regional Conference of CBSE for scoring a whopping 100/100 in Economics in the XIIth Board Examinations.