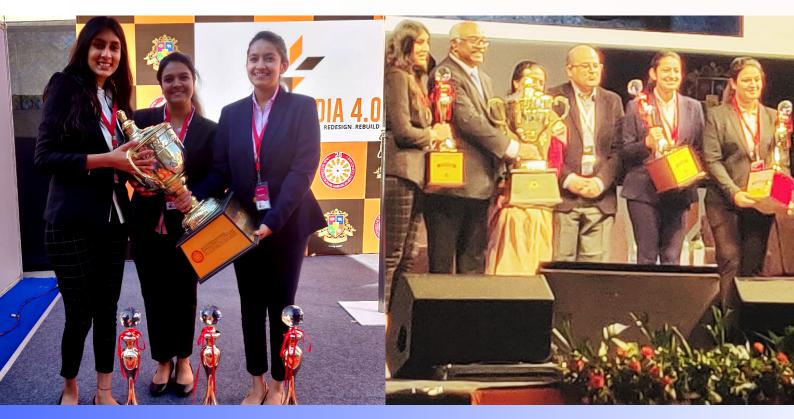

## DECEMBER - JANUARY 2018-19 | VOL. 3

DCBM's magnificent trio- Anushree Chatterjee, Charul Jain and Urvi Sethia, shine bright as the youngest QFL winners at the International IMA Conclave. Our win exemplifies DCBM's belief of 'nurturing at home to be applauded by the world.'

IMA conclave 2019 - a Galaxy of global thought leaders, change makers, social entrepreneurs, senior professionals and management students from all across the country

IMA INTERNATIONAL MANAGEMENT CONCLAVE 18 & 19 JANUARY 2019, ABHAY PRASHAL, INDORE INDIA 4.0: RETHINK, REDESIGN, REBUILD