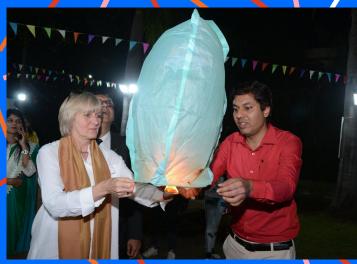

## Talent Hunt judged by RJ Thathagat from 93.5 Red FM

The Valedictory programme of Aagney-DCBM's maiden Management Fest commenced with a spectacular Talent Hunt that proved as a perfect platform for students from various colleges to showcase their multifarious talents. RJ Thathagat from 93.5 Red FM was the vivacious judge for the same who enthralled the audience with his wit and humour. The evening also was marked by the gracious presence of Dr. Berge from Germany and Mr. Avinash Kashyap who enjoyed the magnificent display of Music, Dance, Drama and much more.

## Valedictory Ceremony Chief Guests Dr. Berge and Mr. Avinash Kashyap

Vol 10 Aagney Speci<mark>a</mark>l