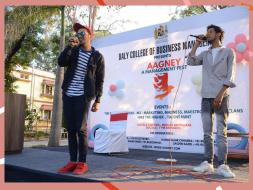

## **Chief Guest HH Shri** Narendra Singh ji Jhabua

AAGNEY- The maiden Management Fest of Daly College of Business Management was inaugurated by Chief Guest HH Shri Narendra Singh ji Jhabua, President BOG on 15th February. The management extravaganza was a great success with more than 300 participants from different colleges across the city. All the events witnessed large participation and enthusiasm, the Play Arena provided interesting games, the carnival stalls offered delectable delicacies.

## Talent Hunt judged by RJ Thathagat from 93.5 Red FM

The Valedictory programme of Aagney-DCBM's maiden Management Fest commenced with a spectacular Talent Hunt that proved as a perfect platform for students from various colleges to showcase their multifarious talents. RJ Thathagat from 93.5 Red FM was the vivacious judge for the same who enthralled the audience with his wit and humour. The evening also was marked by the gracious presence of Dr. Berge from Germany and Mr. Avinash Kashyap who enjoyed the magnificent display of Music, Dance, Drama and much more.