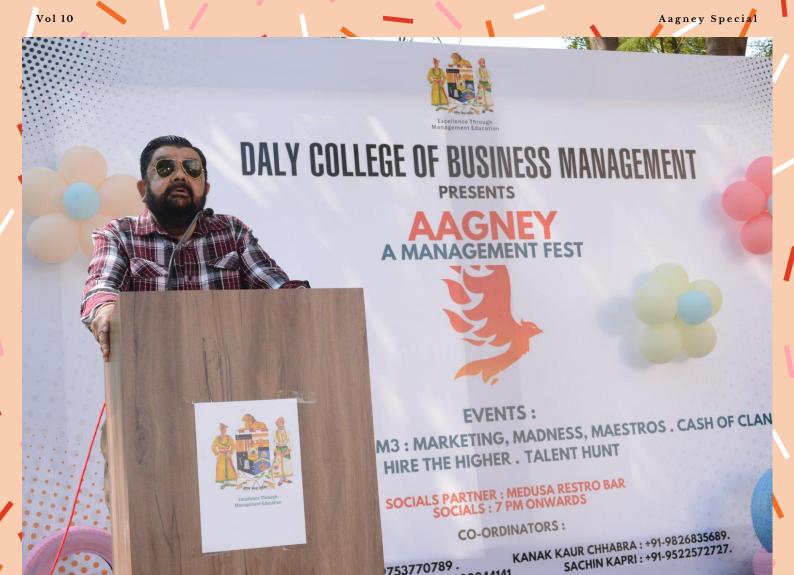

## **Chief Guest HH Shri** Narendra Singh ji Jhabua

AAGNEY- The maiden Management Fest of Daly College of Business Management was inaugurated by Chief Guest HH Shri Narendra Singh ji Jhabua, President BOG on 15th February. The management extravaganza was a great success with more than 300 participants from different colleges across the city. All the events witnessed large participation and enthusiasm, the Play Arena provided interesting games, the carnival stalls offered delectable delicacies.