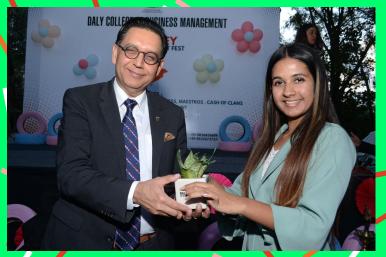

## **Chief Guest HH Shri** Narendra Singh ji Jhabua

AAGNEY- The maiden Management Fest of Daly College of Business Management was inaugurated by Chief Guest HH Shri Narendra Singh ji Jhabua, President BOG on 15th February. The management extravaganza was a great success with more than 300 participants from different colleges across the city. All the events witnessed large participation and enthusiasm, the Play Arena provided interesting games, the carnival stalls offered delectable delicacies.