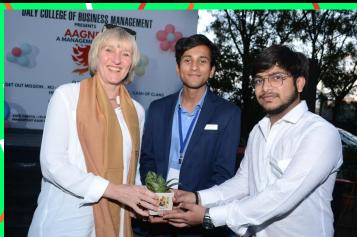

## Talent Hunt judged by RJ Thathagat from 93.5 Red FM

The Valedictory programme of Aagney-DCBM's maiden Management Fest commenced with a spectacular Talent Hunt that proved as a perfect platform for students from various colleges to showcase their multifarious talents. RJ Thathagat from 93.5 Red FM was the vivacious judge for the same who enthralled the audience with his wit and humour. The evening also was marked by the gracious presence of Dr. Berge from Germany and Mr. Avinash Kashyap who enjoyed the magnificent display of Music, Dance, Drama and much more.