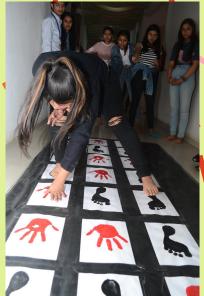

## **Chief Guest HH Shri** Narendra Singh ji Jhabua

AAGNEY- The maiden Management Fest of Daly College of Business Management was inaugurated by Chief Guest HH Shri Narendra Singh ji Jhabua, President BOG on 15th February. The management extravaganza was a great success with more than 300 participants from different colleges across the city. All the events witnessed large participation and enthusiasm, the Play Arena provided interesting games, the carnival stalls offered delectable delicacies.