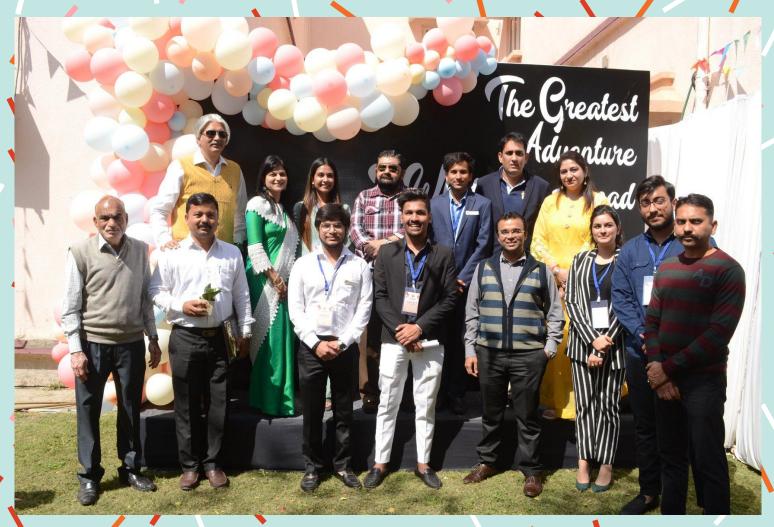

## **Chief Guest HH Shri** Narendra Singh ji Jhabua

AAGNEY- The maiden Management Fest of Daly College of Business Management was inaugurated by Chief Guest HH Shri Narendra Singh ji Jhabua, President BOG on 15th February. The management extravaganza was a great success with more than 300 participants from different colleges across the city. All the events witnessed large participation and enthusiasm, the Play Arena provided interesting games, the carnival stalls offered delectable delicacies.