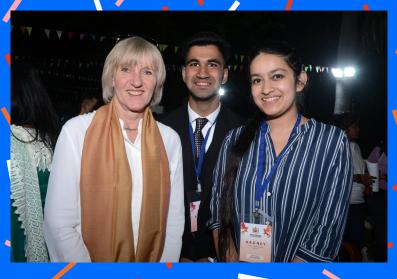

## Talent Hunt judged by RJ Thathagat from 93.5 Red FM

The Valedictory programme of Aagney-DCBM's maiden Management Fest commenced with a spectacular Talent Hunt that proved as a perfect platform for students from various colleges to showcase their multifarious talents. RJ Thathagat from 93.5 Red FM was the vivacious judge for the same who enthralled the audience with his wit and humour. The evening also was marked by the gracious presence of Dr. Berge from Germany and Mr. Avinash Kashyap who enjoyed the magnificent display of Music, Dance, Drama and much more.

## Valedictory Ceremony Chief Guests Dr. Berge and Mr. Avinash Kashyap

Vol 10 Aagney Speci<mark>a</mark>l