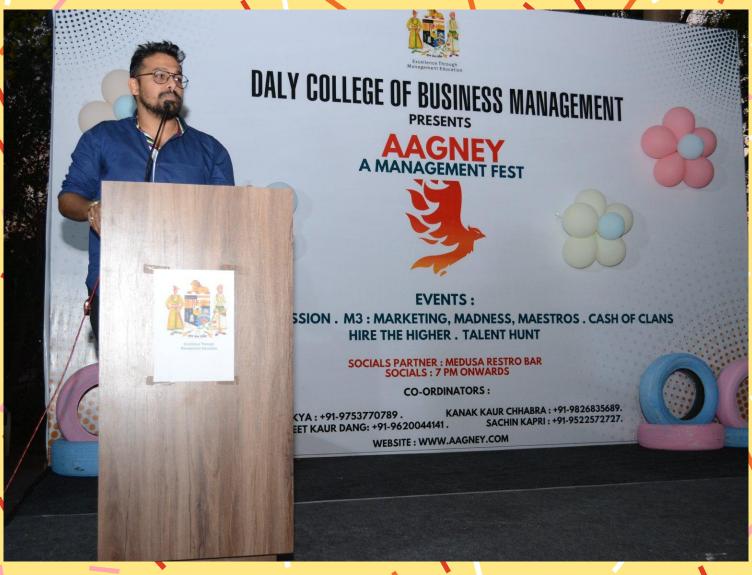

## **Chief Guest HH Shri** Narendra Singh ji Jhabua

AAGNEY- The maiden Management Fest of Daly College of Business Management was inaugurated by Chief Guest HH Shri Narendra Singh ji Jhabua, President BOG on 15th February. The management extravaganza was a great success with more than 300 participants from different colleges across the city. All the events witnessed large participation and enthusiasm, the Play Arena provided interesting games, the carnival stalls offered delectable delicacies.