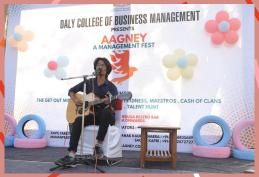

## Talent Hunt judged by RJ Thathagat from 93.5 Red FM

The Valedictory programme of Aagney-DCBM's maiden Management Fest commenced with a spectacular Talent Hunt that proved as a perfect platform for students from various colleges to showcase their multifarious talents. RJ Thathagat from 93.5 Red FM was the vivacious judge for the same who enthralled the audience with his wit and humour. The evening also was marked by the gracious presence of Dr. Berge from Germany and Mr. Avinash Kashyap who enjoyed the magnificent display of Music, Dance, Drama and much more.