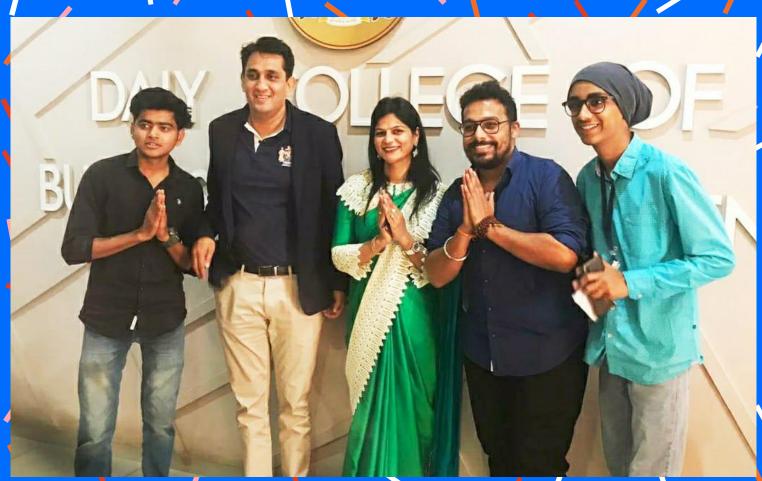

## Talent Hunt judged by RJ Thathagat from 93.5 Red FM

The Valedictory programme of Aagney-DCBM's maiden Management Fest commenced with a spectacular Talent Hunt that proved as a perfect platform for students from various colleges to showcase their multifarious talents. RJ Thathagat from 93.5 Red FM was the vivacious judge for the same who enthralled the audience with his wit and humour. The evening also was marked by the gracious presence of Dr. Berge from Germany and Mr. Avinash Kashyap who enjoyed the magnificent display of Music, Dance, Drama and much more.

## Valedictory Ceremony Chief Guests Dr. Berge and Mr. Avinash Kashyap

Vol 10 Aagney Speci<mark>a</mark>l