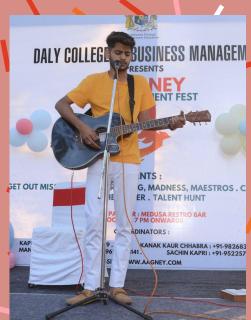

## Talent Hunt judged by RJ Thathagat from 93.5 Red FM

The Valedictory programme of Aagney-DCBM's maiden Management Fest commenced with a spectacular Talent Hunt that proved as a perfect platform for students from various colleges to showcase their multifarious talents. RJ Thathagat from 93.5 Red FM was the vivacious judge for the same who enthralled the audience with his wit and humour. The evening also was marked by the gracious presence of Dr. Berge from Germany and Mr. Avinash Kashyap who enjoyed the magnificent display of Music, Dance, Drama and much more.