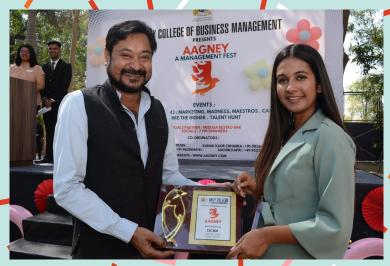

## Talent Hunt judged by RJ Thathagat from 93.5 Red FM

The Valedictory programme of Aagney-DCBM's maiden Management Fest commenced with a spectacular Talent Hunt that proved as a perfect platform for students from various colleges to showcase their multifarious talents. RJ Thathagat from 93.5 Red FM was the vivacious judge for the same who enthralled the audience with his wit and humour. The evening also was marked by the gracious presence of Dr. Berge from Germany and Mr. Avinash Kashyap who enjoyed the magnificent display of Music, Dance, Drama and much more.

## Valedictory Ceremony Chief Guests Dr. Berge and Mr. Avinash Kashyap

Vol 10 Aagney Speci<mark>a</mark>l