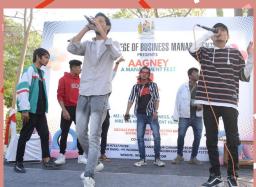

## Talent Hunt judged by RJ Thathagat from 93.5 Red FM

The Valedictory programme of Aagney-DCBM's maiden Management Fest commenced with a spectacular Talent Hunt that proved as a perfect platform for students from various colleges to showcase their multifarious talents. RJ Thathagat from 93.5 Red FM was the vivacious judge for the same who enthralled the audience with his wit and humour. The evening also was marked by the gracious presence of Dr. Berge from Germany and Mr. Avinash Kashyap who enjoyed the magnificent display of Music, Dance, Drama and much more.