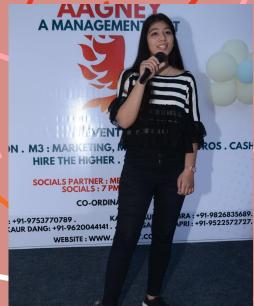

## Talent Hunt judged by RJ Thathagat from 93.5 Red FM

The Valedictory programme of Aagney-DCBM's maiden Management Fest commenced with a spectacular Talent Hunt that proved as a perfect platform for students from various colleges to showcase their multifarious talents. RJ Thathagat from 93.5 Red FM was the vivacious judge for the same who enthralled the audience with his wit and humour. The evening also was marked by the gracious presence of Dr. Berge from Germany and Mr. Avinash Kashyap who enjoyed the magnificent display of Music, Dance, Drama and much more.