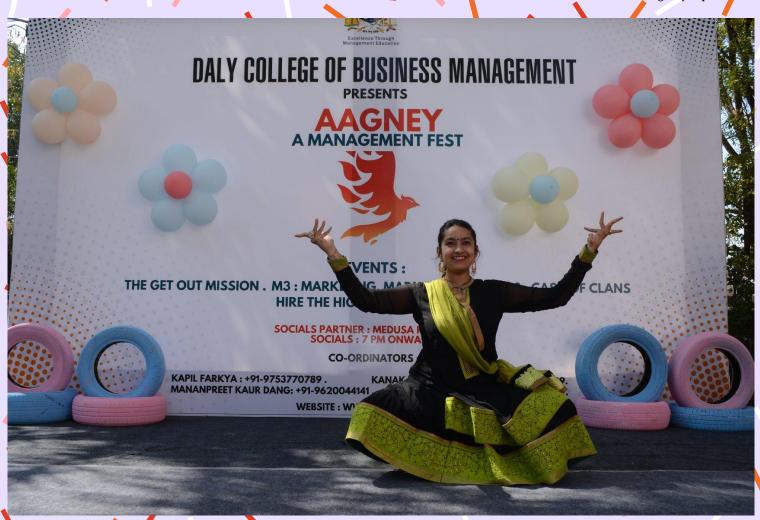

## **Chief Guest HH Shri** Narendra Singh ji Jhabua

AAGNEY- The maiden Management Fest of Daly College of Business Management was inaugurated by Chief Guest HH Shri Narendra Singh ji Jhabua, President BOG on 15th February. The management extravaganza was a great success with more than 300 participants from different colleges across the city. All the events witnessed large participation and enthusiasm, the Play Arena provided interesting games, the carnival stalls offered delectable delicacies.