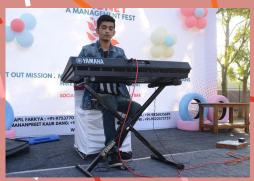

## **Chief Guest HH Shri** Narendra Singh ji Jhabua

AAGNEY- The maiden Management Fest of Daly College of Business Management was inaugurated by Chief Guest HH Shri Narendra Singh ji Jhabua, President BOG on 15th February. The management extravaganza was a great success with more than 300 participants from different colleges across the city. All the events witnessed large participation and enthusiasm, the Play Arena provided interesting games, the carnival stalls offered delectable delicacies.