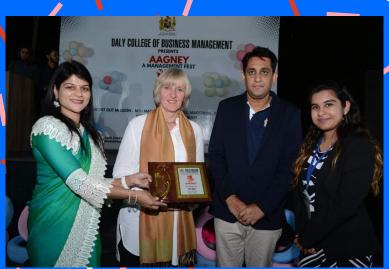

## Talent Hunt judged by RJ Thathagat from 93.5 Red FM

The Valedictory programme of Aagney-DCBM's maiden Management Fest commenced with a spectacular Talent Hunt that proved as a perfect platform for students from various colleges to showcase their multifarious talents. RJ Thathagat from 93.5 Red FM was the vivacious judge for the same who enthralled the audience with his wit and humour. The evening also was marked by the gracious presence of Dr. Berge from Germany and Mr. Avinash Kashyap who enjoyed the magnificent display of Music, Dance, Drama and much more.

## Valedictory Ceremony Chief Guests Dr. Berge and Mr. Avinash Kashyap

Vol 10 Aagney Speci<mark>a</mark>l