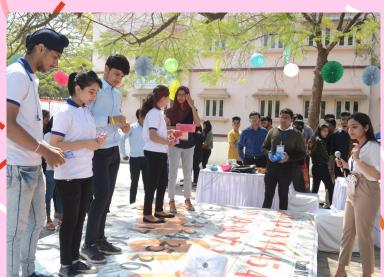

## **Chief Guest HH Shri** Narendra Singh ji Jhabua

AAGNEY- The maiden Management Fest of Daly College of Business Management was inaugurated by Chief Guest HH Shri Narendra Singh ji Jhabua, President BOG on 15th February. The management extravaganza was a great success with more than 300 participants from different colleges across the city. All the events witnessed large participation and enthusiasm, the Play Arena provided interesting games, the carnival stalls offered delectable delicacies.