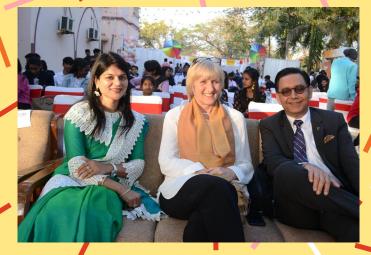

## Talent Hunt judged by RJ Thathagat from 93.5 Red FM

The Valedictory programme of Aagney-DCBM's maiden Management Fest commenced with a spectacular Talent Hunt that proved as a perfect platform for students from various colleges to showcase their multifarious talents. RJ Thathagat from 93.5 Red FM was the vivacious judge for the same who enthralled the audience with his wit and humour. The evening also was marked by the gracious presence of Dr. Berge from Germany and Mr. Avinash Kashyap who enjoyed the magnificent display of Music, Dance, Drama and much more.

## Valedictory Ceremony Chief Guests Dr. Berge and Mr. Avinash Kashyap

Vol 10 Aagney Speci<mark>a</mark>l