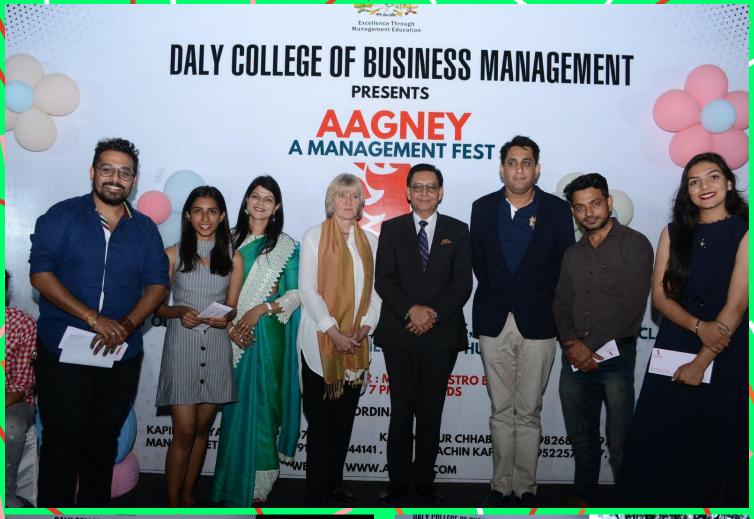

## **Chief Guest HH Shri** Narendra Singh ji Jhabua

AAGNEY- The maiden Management Fest of Daly College of Business Management was inaugurated by Chief Guest HH Shri Narendra Singh ji Jhabua, President BOG on 15th February. The management extravaganza was a great success with more than 300 participants from different colleges across the city. All the events witnessed large participation and enthusiasm, the Play Arena provided interesting games, the carnival stalls offered delectable delicacies.

## Talent Hunt judged by RJ Thathagat from 93.5 Red FM

The Valedictory programme of Aagney-DCBM's maiden Management Fest commenced with a spectacular Talent Hunt that proved as a perfect platform for students from various colleges to showcase their multifarious talents. RJ Thathagat from 93.5 Red FM was the vivacious judge for the same who enthralled the audience with his wit and humour. The evening also was marked by the gracious presence of Dr. Berge from Germany and Mr. Avinash Kashyap who enjoyed the magnificent display of Music, Dance, Drama and much more.

## Valedictory Ceremony Chief Guests Dr. Berge and Mr. Avinash Kashyap

Vol 10 Aagney Speci<mark>a</mark>l