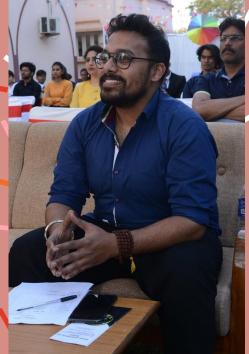

## Talent Hunt judged by RJ Thathagat from 93.5 Red FM

The Valedictory programme of Aagney-DCBM's maiden Management Fest commenced with a spectacular Talent Hunt that proved as a perfect platform for students from various colleges to showcase their multifarious talents. RJ Thathagat from 93.5 Red FM was the vivacious judge for the same who enthralled the audience with his wit and humour. The evening also was marked by the gracious presence of Dr. Berge from Germany and Mr. Avinash Kashyap who enjoyed the magnificent display of Music, Dance, Drama and much more.

## Valedictory Ceremony Chief Guests Dr. Berge and Mr. Avinash Kashyap

Vol 10 Aagney Speci<mark>a</mark>l